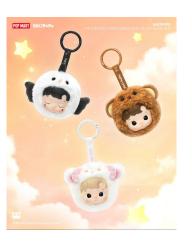

## **Friendship Bracelet**

#### **Workshop items**

Each station will have 6 different coloured yarns on spindles, scissors & tape. Participants will be give 1 x Ah Dot charm.







# **Friendship Bracelet**

**Ah Dot Charm** 

Reference



# **Friendship Bracelet**

Yarn colours



Spindles to hold yarn









### **Customised Foil Balloon**











## **Pillow Plush**

Design



Reference









### **Microfibre Towels**

- One-sided Silkscreen Printing
- 80cm x 38cm

Design Sample (final artwork TBC)













### **Victory Ceremony Plush**

#### **Design Samples**



#### Reference









# **Plush Keychain**

#### **Design Samples**



#### Reference











### Waterbottle

Metal & Plastic options

Design Sample











# Backpack

#### Design Sample





Logo print







## **Crossbody Nylon Bag**

Designs can be modified based on available bag design

**Design Samples** 









## **Canvas Tote bag**

#### Design Sample