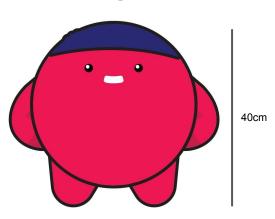

## **Friendship Bracelet**

#### **Workshop items**

Each station will have 6 different coloured yarns on spindles, scissors & tape. Participants will be give 1 x Ah Dot charm.







# **Friendship Bracelet**

**Ah Dot Charm** 

Reference



# **Friendship Bracelet**

Yarn colours



Spindles to hold yarn









### **Customised Foil Balloon**











## **Pillow Plush**

Design



Reference









### **Microfibre Towels**

- One-sided Silkscreen Printing
- 80cm x 38cm

Design Sample (final artwork TBC)













### **Victory Ceremony Plush**

#### **Design Samples**



#### Reference









# **Plush Keychain**

#### **Design Samples**



#### Reference











### Waterbottle

Metal & Plastic options

Design Sample











# Backpack

#### Design Sample





Logo print







## **Crossbody Nylon Bag**

Designs can be modified based on available bag design

**Design Samples** 









## **Canvas Tote bag**

#### Design Sample