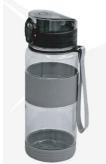

## **Friendship Bracelet**

#### **Workshop items**

Each station will have 6 different coloured yarns on spindles, scissors & tape. Participants will be give 1 x Ah Dot charm.







# **Friendship Bracelet**

**Ah Dot Charm** 

Reference



# **Friendship Bracelet**

Yarn colours



Spindles to hold yarn









### **Customised Foil Balloon**











## **Pillow Plush**

Design



Reference









### **Microfibre Towels**

- One-sided Silkscreen Printing
- 80cm x 38cm

Design Sample (final artwork TBC)













### **Victory Ceremony Plush**

#### **Design Samples**



#### Reference









# **Plush Keychain**

#### **Design Samples**



#### Reference











### Waterbottle

Metal & Plastic options

Design Sample











# Backpack

#### Design Sample





Logo print







## **Crossbody Nylon Bag**

Designs can be modified based on available bag design

**Design Samples** 









## **Canvas Tote bag**

#### Design Sample