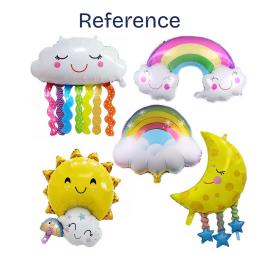

## **Friendship Bracelet**

#### **Workshop items**

Each station will have 6 different coloured yarns on spindles, scissors & tape. Participants will be give 1 x Ah Dot charm.







# **Friendship Bracelet**

**Ah Dot Charm** 

Reference



# **Friendship Bracelet**

Yarn colours



Spindles to hold yarn









### **Customised Foil Balloon**











## **Pillow Plush**

Design



Reference









### **Microfibre Towels**

- One-sided Silkscreen Printing
- 80cm x 38cm

Design Sample (final artwork TBC)













### **Victory Ceremony Plush**

#### **Design Samples**



#### Reference









# **Plush Keychain**

#### **Design Samples**



#### Reference











### Waterbottle

Metal & Plastic options

Design Sample











# Backpack

#### Design Sample





Logo print







## **Crossbody Nylon Bag**

Designs can be modified based on available bag design

**Design Samples** 









## **Canvas Tote bag**

#### Design Sample