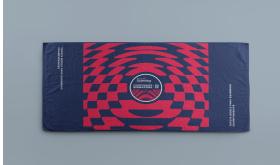

### **Microfibre Towels**

- One-sided Silkscreen Printing
- 80cm x 38cm

Design Sample (final artwork TBC)