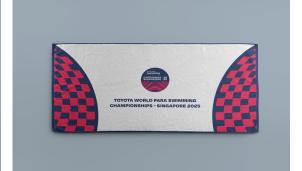

### **Microfibre Towels**

- One-sided Silkscreen Printing
- 80cm x 38cm

Design Sample (final artwork TBC)