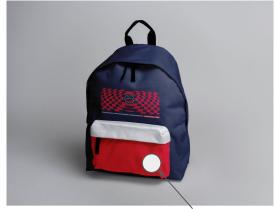

## **Friendship Bracelet**

#### **Workshop items**

Each station will have 6 different coloured yarns on spindles, scissors & tape. Participants will be give 1 x Ah Dot charm.







# **Friendship Bracelet**

**Ah Dot Charm** 

Reference



# **Friendship Bracelet**

Yarn colours



Spindles to hold yarn









### **Customised Foil Balloon**











## **Pillow Plush**

Design



Reference









### **Microfibre Towels**

- One-sided Silkscreen Printing
- 80cm x 38cm

Design Sample (final artwork TBC)













### **Victory Ceremony Plush**

#### **Design Samples**



#### Reference









# **Plush Keychain**

#### **Design Samples**



#### Reference











### Waterbottle

Metal & Plastic options

Design Sample











# Backpack

#### Design Sample





Logo print







## **Crossbody Nylon Bag**

Designs can be modified based on available bag design

**Design Samples** 









## **Canvas Tote bag**

#### Design Sample