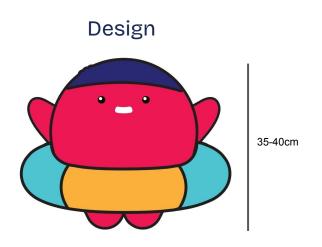

## **Friendship Bracelet**

#### **Workshop items**

Each station will have 6 different coloured yarns on spindles, scissors & tape. Participants will be give 1 x Ah Dot charm.







# **Friendship Bracelet**

**Ah Dot Charm** 

Reference



# **Friendship Bracelet**

Yarn colours



Spindles to hold yarn









### **Customised Foil Balloon**











## **Pillow Plush**

Design



Reference









### **Microfibre Towels**

- One-sided Silkscreen Printing
- 80cm x 38cm

Design Sample (final artwork TBC)













### **Victory Ceremony Plush**

#### **Design Samples**



#### Reference









# **Plush Keychain**

#### **Design Samples**



#### Reference











### Waterbottle

Metal & Plastic options

Design Sample











# Backpack

#### Design Sample





Logo print







## **Crossbody Nylon Bag**

Designs can be modified based on available bag design

**Design Samples** 









## **Canvas Tote bag**

#### Design Sample