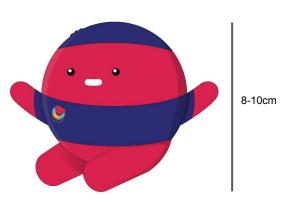

## **Friendship Bracelet**

#### **Workshop items**

Each station will have 6 different coloured yarns on spindles, scissors & tape. Participants will be give 1 x Ah Dot charm.







# **Friendship Bracelet**

**Ah Dot Charm** 

Reference



# **Friendship Bracelet**

Yarn colours



Spindles to hold yarn









### **Customised Foil Balloon**











## **Pillow Plush**

Design



Reference









### **Microfibre Towels**

- One-sided Silkscreen Printing
- 80cm x 38cm

Design Sample (final artwork TBC)













### **Victory Ceremony Plush**

#### **Design Samples**



#### Reference









# **Plush Keychain**

#### **Design Samples**



#### Reference











### Waterbottle

Metal & Plastic options

Design Sample











# Backpack

#### Design Sample





Logo print







## **Crossbody Nylon Bag**

Designs can be modified based on available bag design

**Design Samples** 









## **Canvas Tote bag**

#### Design Sample