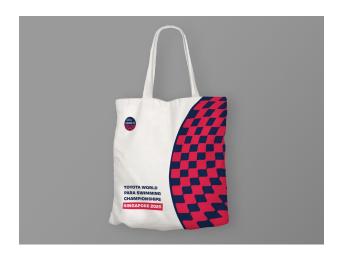

t charm.







# **Friendship Bracelet**

**Ah Dot Charm** 

Reference



# **Friendship Bracelet**

Yarn colours



Spindles to hold yarn









### **Customised Foil Balloon**











## **Pillow Plush**

Design



Reference









### **Microfibre Towels**

- One-sided Silkscreen Printing
- 80cm x 38cm

Design Sample (final artwork TBC)













### **Victory Ceremony Plush**

#### **Design Samples**



#### Reference









# **Plush Keychain**

#### **Design Samples**



#### Reference











### Waterbottle

Metal & Plastic options

Design Sample











# Backpack

#### Design Sample





Logo print







## **Crossbody Nylon Bag**

Designs can be modified based on available bag design

**Design Samples** 









## **Canvas Tote bag**

#### Design Sample