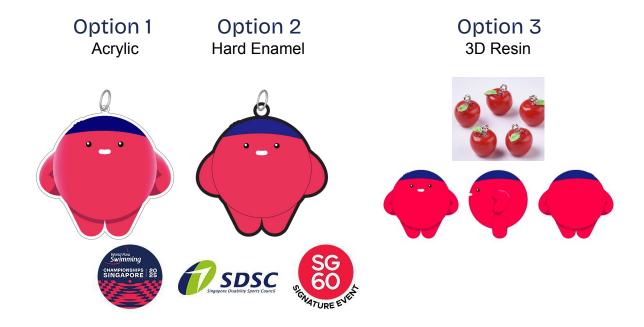

## **Friendship Bracelet**

#### **Workshop items**

Each station will have 6 different coloured yarns on spindles, scissors & tape. Participants will be give 1 x Ah Dot charm.







# **Friendship Bracelet**

**Ah Dot Charm** 

Reference



# **Friendship Bracelet**

Yarn colours



Spindles to hold yarn









### **Customised Foil Balloon**











## **Pillow Plush**

Design



Reference









### **Microfibre Towels**

- One-sided Silkscreen Printing
- 80cm x 38cm

Design Sample (final artwork TBC)













### **Victory Ceremony Plush**

#### **Design Samples**



#### Reference









# **Plush Keychain**

#### **Design Samples**



#### Reference











### Waterbottle

Metal & Plastic options

Design Sample











# Backpack

#### Design Sample





Logo print







## **Crossbody Nylon Bag**

Designs can be modified based on available bag design

**Design Samples** 









## **Canvas Tote bag**

#### Design Sample