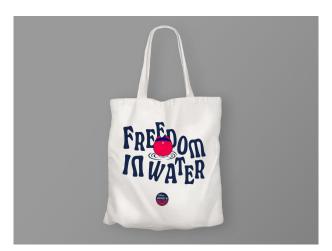

Dot charm.







# **Friendship Bracelet**

**Ah Dot Charm** 

Reference



# **Friendship Bracelet**

Yarn colours



Spindles to hold yarn









### **Customised Foil Balloon**











## **Pillow Plush**

Design



Reference









### **Microfibre Towels**

- One-sided Silkscreen Printing
- 80cm x 38cm

Design Sample (final artwork TBC)













### **Victory Ceremony Plush**

#### **Design Samples**



#### Reference









# **Plush Keychain**

#### **Design Samples**



#### Reference











### Waterbottle

Metal & Plastic options

Design Sample











# Backpack

#### Design Sample





Logo print







## **Crossbody Nylon Bag**

Designs can be modified based on available bag design

**Design Samples** 









## **Canvas Tote bag**

#### Design Sample