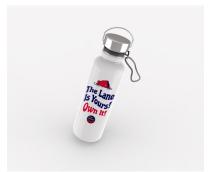

## **Friendship Bracelet**

#### **Workshop items**

Each station will have 6 different coloured yarns on spindles, scissors & tape. Participants will be give 1 x Ah Dot charm.







# **Friendship Bracelet**

**Ah Dot Charm** 

Reference



# **Friendship Bracelet**

Yarn colours



Spindles to hold yarn









### **Customised Foil Balloon**











## **Pillow Plush**

Design



Reference









### **Microfibre Towels**

- One-sided Silkscreen Printing
- 80cm x 38cm

Design Sample (final artwork TBC)













### **Victory Ceremony Plush**

#### **Design Samples**



#### Reference









# **Plush Keychain**

#### **Design Samples**



#### Reference











### Waterbottle

Metal & Plastic options

Design Sample











# Backpack

#### Design Sample





Logo print







## **Crossbody Nylon Bag**

Designs can be modified based on available bag design

**Design Samples** 









## **Canvas Tote bag**

#### Design Sample