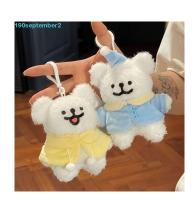

## **Friendship Bracelet**

#### **Workshop items**

Each station will have 6 different coloured yarns on spindles, scissors & tape. Participants will be give 1 x Ah Dot charm.







# **Friendship Bracelet**

**Ah Dot Charm** 

Reference



# **Friendship Bracelet**

Yarn colours



Spindles to hold yarn









### **Customised Foil Balloon**











## **Pillow Plush**

Design



Reference









### **Microfibre Towels**

- One-sided Silkscreen Printing
- 80cm x 38cm

Design Sample (final artwork TBC)













### **Victory Ceremony Plush**

#### **Design Samples**



#### Reference









# **Plush Keychain**

#### **Design Samples**



#### Reference











### Waterbottle

Metal & Plastic options

Design Sample











# Backpack

#### Design Sample





Logo print







## **Crossbody Nylon Bag**

Designs can be modified based on available bag design

**Design Samples** 









## **Canvas Tote bag**

#### Design Sample