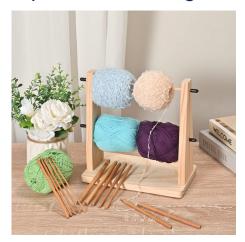

#### **Workshop items**

Each station will have 6 different coloured yarns on spindles, scissors & tape. Participants will be give 1 x Ah Dot charm.

# **Friendship Bracelet**

Yarn colours

Spindles to hold yarn