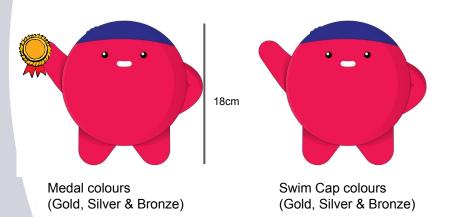

## **Friendship Bracelet**

#### **Workshop items**

Each station will have 6 different coloured yarns on spindles, scissors & tape. Participants will be give 1 x Ah Dot charm.







# **Friendship Bracelet**

**Ah Dot Charm** 

Reference



# **Friendship Bracelet**

Yarn colours



Spindles to hold yarn









### **Customised Foil Balloon**











## **Pillow Plush**

Design



Reference









### **Microfibre Towels**

- One-sided Silkscreen Printing
- 80cm x 38cm

Design Sample (final artwork TBC)













### **Victory Ceremony Plush**

#### **Design Samples**



#### Reference









# **Plush Keychain**

#### **Design Samples**



#### Reference











### Waterbottle

Metal & Plastic options

Design Sample











# Backpack

#### Design Sample





Logo print







## **Crossbody Nylon Bag**

Designs can be modified based on available bag design

**Design Samples** 









## **Canvas Tote bag**

#### Design Sample