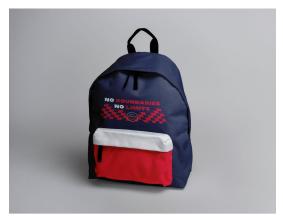

## **Friendship Bracelet**

#### **Workshop items**

Each station will have 6 different coloured yarns on spindles, scissors & tape. Participants will be give 1 x Ah Dot charm.







# **Friendship Bracelet**

**Ah Dot Charm** 

Reference



# **Friendship Bracelet**

Yarn colours



Spindles to hold yarn









### **Customised Foil Balloon**











## **Pillow Plush**

Design



Reference









### **Microfibre Towels**

- One-sided Silkscreen Printing
- 80cm x 38cm

Design Sample (final artwork TBC)













### **Victory Ceremony Plush**

#### **Design Samples**



#### Reference









# **Plush Keychain**

#### **Design Samples**



#### Reference











### Waterbottle

Metal & Plastic options

Design Sample











# Backpack

#### Design Sample





Logo print







## **Crossbody Nylon Bag**

Designs can be modified based on available bag design

**Design Samples** 









## **Canvas Tote bag**

#### Design Sample