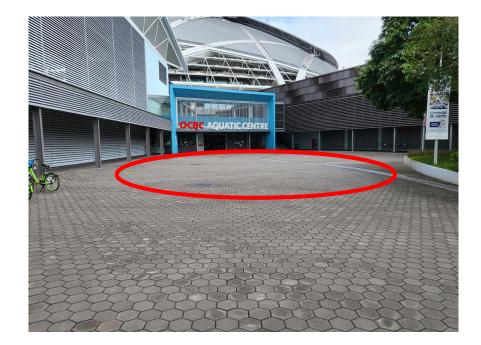

# vii) Fan Zone

## Proposed Concept

<u>Theme</u> Sports. Life. Journey

Area - 20m L x 10m W

Concept proposal

- A. Art Jamming
- B. Interactive Installation
- C. Photo Opportunity
- D. Wishes for Team SG