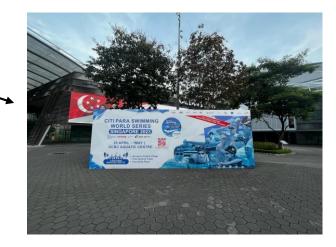

## v) Venue Overlay - Outside Venue

<u>Item 16 – PVC Wrapped Backdrop (Outside MRT)</u>

• 8m L x 2.9m H

<u>Item 17 – Big Banner</u>

• 24m L x 7m W