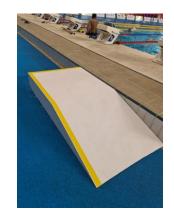

er**

Citi Para Swimming World Series Singapore 2024 – Venue Overlay Specifications





i) Venue Overlay - Field of Play



# **Competition Pool Diving Pool**



# **Venue Overlay - Field of Play**

## Item 1 - Main backdrop (3 panel)

- Size 25m L x 2.9m H
- Sticker printing



## <u>Item 2 – Backdrop / Partition</u>

- Size 4.5m+2.0m+3.0m L x 2.9m H
- Sticker printing
- 1 x curtain entrance





# **Venue Overlay - Field of Play**

## Item 3 – Platform for LED screen

- Size 5m L x 1m W x 0.3m H
- Note: Screen size: W4.5m x H2.5m, LED cabinet weight: ~450kg, Structure Support frame weight: ~80kg, Counter weight: 500kg

## Item 4 - Side backdrop

- Size 4m L x 2.0m H
- Size 3m L x 2.0m H
- Sticker printing

# 4 m 3 m

#### <u>Item 5 - Ramp</u>

• Size 3m L x 1.5m W x 0.275m H – 2 Units





# **Venue Overlay - Field of Play**

Item 6 – Big A-Board

- Size 8ft L x 3ft H 30 Units
- Sponsor logo printing



#### Item 7 – Small A-Board

- Size 0.7m L x 0.3m H 18 Units
- Sponsor logo printing



#### <u>Item 8 – Banner</u>

- Total 50m L x 1m H
- Hang at spectator seating wall





# ii) Venue Overlay - Athlete Lounge

Item 9 – System Panel (Partition) with Door

• Size 9m+6m+6m L

<u>Item 10 – Rental of Standing Industrial Fan</u>

• 5 Units

Item 11 – Rental of Table w/ Skirting

- Size 4ft x 2ft
- 60 units

Item 12 – Rental of White PVC chairs

• 400 units





# iii) Venue Overlay - East Stand

#### <u>Item 13 – Platform for Mediacorp</u>

- 1.8m L x 1.2m W x 1.2m H 1 Unit
- 1.8m L x 1.8m W x 1.0m H 1 Unit



# iv) Venue Overlay - Courtyard

<u>Item 14 – Air conditioned Te