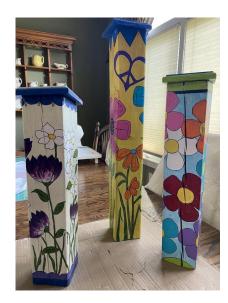

allation
- C. Photo Opportunity
- D. Wishes for Team SG





#### A. Art Jamming - Part 1

Masking tape will be used as the overall outline of the mural design.

Participants will be able to express their creativity and fill in the blanks between the tape lines.

The final product will be achieved by peeling of the masking tape. This can be revealed at the end of the competition.





Design should include the following:

Text: Sports. Life. Journey.
Illustration of PWD in wheelchair, walking stick, amputee
Para swimmer from logo.

Proposed dimensions: 5m (w) x 1.8m (h) - double sided







Art Jamming - Part 2

As part of the Art Jamming, white pedestal will be stationed around the Art Wall on the sides.

These pedestals should vary in height for children to express their creativity.









B. Interactive Installation Your Life. Your Sport.

Using the following questions, participants will be able to map out their answers using strings

- How old are you?
- Where are you from?
- What sport do you enjoy?

All participants will begin from the left side and map out their journey.

•3m (L) x 2m (H)

•Multi-coloured strings

•Wooden pegs

•All countries, only label continents

# Your Life. Your Sport.





#### C. Interactive Booths

There will be 3 interactive booths that serve has photo opportunities for the public.

Each booth will follow on word from the theme "Sports. Life. Journey."

Booths will be stationed individually around the event space.

Each booth will be 3-sided.





Booth #1: Swimming is\_\_\_\_

A photo opportunity with water ripples/waves effect.

The fro