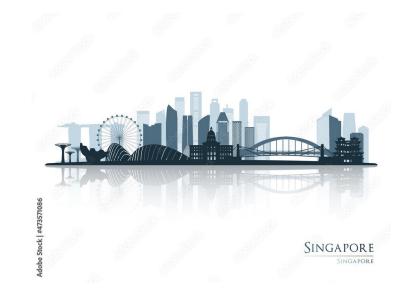

The background will include a silhouette of Singapore's landscape such as National stadium, Merlion, SG Flyer etc.

In the foreground, it should include fun elements such as the Dragon Playground.

Proposed dimensions: 3m (w) x 2.4m (h) as the front facing panel