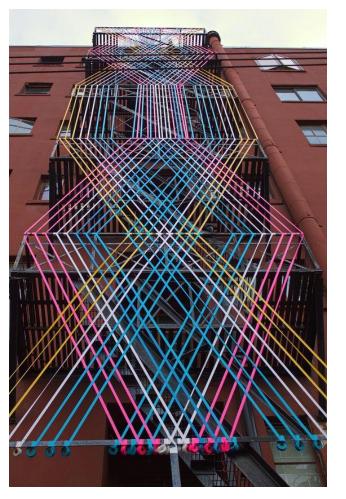

Using the following questions, participants will be able to map out their answers using strings

- How old are you?
- Where are you from?
- What sport do you enjoy?

All participants will begin from the left side and map out their journey.

•3m (L) x 2m (H)

•Multi-coloured strings

•Wooden pegs

•All countries, only label continents

# Your Life. Your Sport.