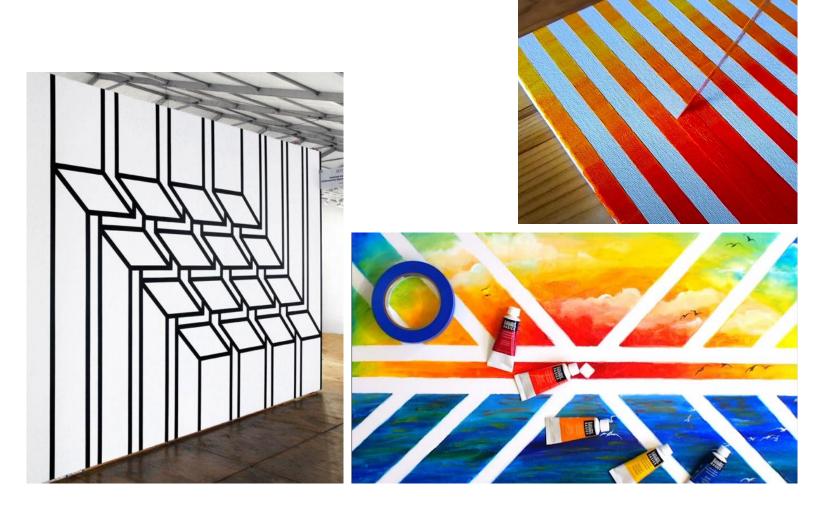

#### A. Art Jamming - Part 1

Masking tape will be used as the overall outline of the mural design.

Participants will be able to express their creativity and fill in the blanks between the tape lines.

The final product will be achieved by peeling of the masking tape. This can be revealed at the end of the competition.

Design should include the following:

Text: Sports. Life. Journey.
Illustration of PWD in wheelchair, walking stick, amputee
Para swimmer from logo.

Proposed dimensions: 5m (w) x 1.8m (h) - double sided

Art Jamming - Part 2