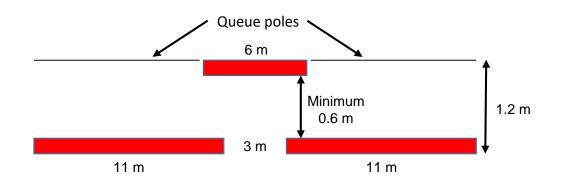

Annex A-1

# **Invitation to Tender**

Citi Para Swimming World Series Singapore 2024 – Venue Overlay Specifications





i) Venue Overlay - Field of Play



# **Competition Pool Diving Pool**



# **Venue Overlay - Field of Play**

## Item 1 - Main backdrop (3 panel)

- Size 25m L x 2.9m H
- Sticker printing



## <u>Item 2 – Backdrop / Partition</u>

- Size 4.5m+2.0m+3.0m L x 2.9m H
- Sticker printing
- 1 x curtain entrance





# **Venue Overlay - Field of Play**

## Item 3 – Platform for LED screen

- Size 5m L x 1m W x 0.3m H
- Note: Screen size: W4.5m x H2.5m, LED cabinet weight: ~450kg, Structure Support frame weight: ~80kg, Counter weight: 500kg

## Item 4 - Side backdrop

- Size 4m L x 2.0m H
- Size 3m L x 2.0m H
- Sticker printing

# 4 m 3 m

#### <u>Item 5 - Ramp</u>

• Size 3m L x 1.5m W x 0.275m H – 2 Units





# **Venue Overlay - Field of Play**

Item 6 – Big A-Board

- Size 8ft L x 3ft H 30 Units
- Sponsor logo printing



#### Item 7 – Small A-Board

- Size 0.7m L x 0.3m H 18 Units
- Sponsor logo printing



#### <u>Item 8 – Banner</u>

- Total 50m L x 1m H
- Hang at spectator s