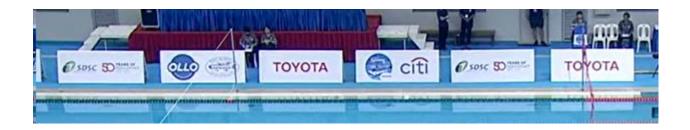

## Item 1 - Main backdrop (3 panel)

- Size 25m L x 2.9m H
- Sticker printing

## <u>Item 2 – Backdrop / Partition</u>

- Size 4.5m+2.0m+3.0m L x 2.9m H
- Sticker printing
- 1 x curtain entrance

## Item 4 - Side backdrop

- Size 4m L x 2.0m H
- Size 3m L x 2.0m H
- Sticker printing