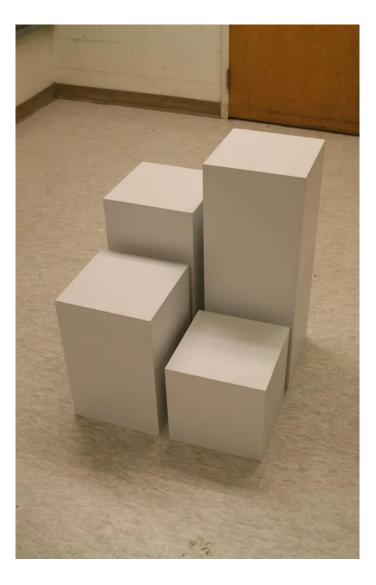

As part of the Art Jamming, white pedestal will be stationed around the Art Wall on the sides.

These pedestals should vary in height for children to express their creativity.

B. Interactive Installation Your Life. Your Sport.