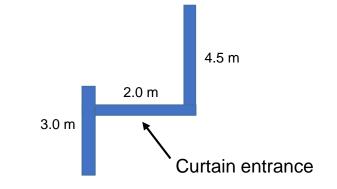

## <u>Item 2 – Backdrop / Partition</u>

- Size 4.5m+2.0m+3.0m L x 2.9m H
- Sticker printing
- 1 x curtain entrance