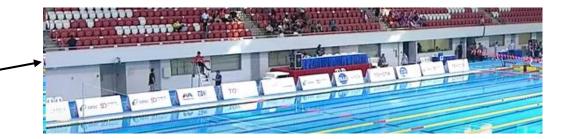

# **Venue Overlay - Field of Play**

Item 6 – Big A-Board

- Size 8ft L x 3ft H 30 Units
- Sponsor logo printing

#### Item 7 – Small A-Board

- Size 0.7m L x 0.3m H 18 Units
- Sponsor logo printing

#### <u>Item 8 – Banner</u>

- Total 50m L x 1m H
- Hang at spectator seating wall