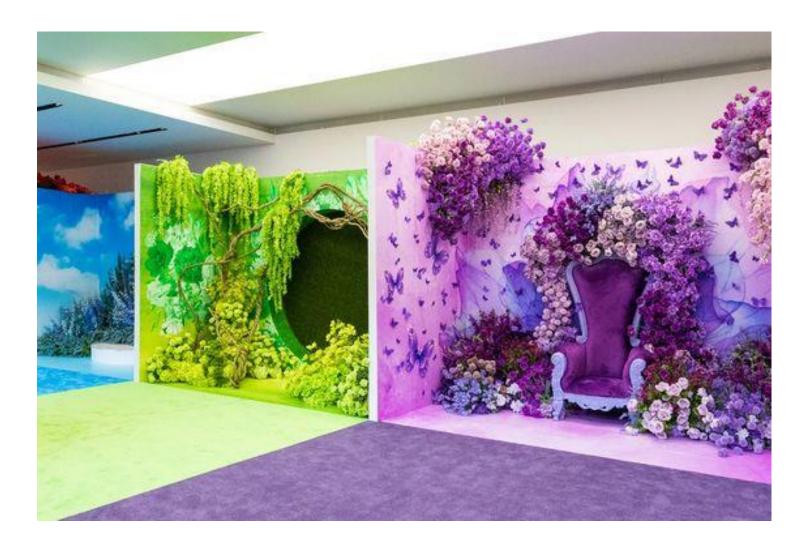

#### C. Interactive Booths

There will be 3 interactive booths that serve has photo opportunities for the public.

Each booth will follow on word from the theme "Sports. Life. Journey."

Booths will be stationed individually around the event space.

Each booth will be 3-sided.

Booth #1: Swimming is\_\_\_\_

A photo opportunity with water ripples/waves effect.

The front facing wall will have the text "Swimming is" while the adjacent side will be filled with messages of what swimming is to participants.

This serves as both an interactive installation and photo opportunity.

Use of post-its or stickers for interactive element.

Proposed dimensions: 3m (w) x 2.4m (h) as the front facing panel

Booth #2: Singapore Landscape

The background will include a silhouette of Singapore's landscape such as National stadium, Merlion, SG Flyer etc.

In the foreground, it should include fun elements such as the Dragon Playground.

Proposed dimensions: 3m (w) x 2.4m (h) as the front facing panel

Booth #3: Athletes' Journey

This booth will be a mini exhibition of our para-athletes and various para-sports.

The backdrop would have images and background info/quotes to accompany.

Within the space, we will showcase the following:

para-sport equipmentMedals etc

Proposed dimensions: 5m (w) x 2.4m (h) as the front facing panel