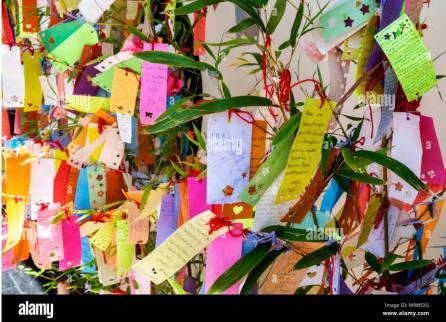

#### D. Wishes for Team SG

Using the idea of a wishing tree, participants are invited to write their wishes for Team Singapore on a piece of paper and hang in on a string within the installation.

The structure of the installation will be the pool lanes lined using coloured string.

Overall height of this structure should be between 1.3m to 1.5m