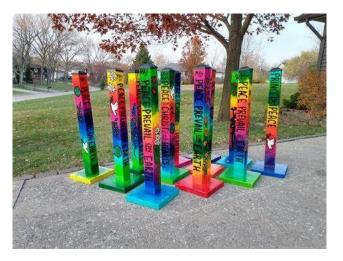

lation
- C. Photo Opportunity
- D. Wishes for Team SG





#### A. Art Jamming - Part 1

Masking tape will be used as the overall outline of the mural design.

Participants will be able to express their creativity and fill in the blanks between the tape lines.

The final product will be achieved by peeling of the masking tape. This can be revealed at the end of the competition.





Design should include the following:

Text: Sports. Life. Journey.
Illustration of PWD in wheelchair, walking stick, amputee
Para swimmer from logo.

Proposed dimensions: 5m (w) x 1.8m (h) - double sided







Art Jamming - Part 2

As part of the Art Jamming, white pedestal will be stationed around the Art Wall on the sides.

These pedestals should vary in height for children to express their creativity.









B. Interactive Installation Your Life. Your Sport.

Using the following questions, participants will be able to map out their answers using strings

- How old are you?
- Where are you from?
- What sport do you enjoy?

All participants will begin from the left side and map out their journey.

•3m (L) x 2m (H)

•Multi-coloured strings

•Wooden pegs

•All countries, only label continents

# Your Life. Your Sport.





#### C. Interactive Booths

There will be 3 interactive booths that serve has photo opportunities for the public.

Each booth will follow on word from the theme "Sports. Life. Journey."

Booths will be stationed individually around the event space.

Each booth will be 3-sided.





Booth #1: Swimming is\_\_\_\_

A photo opportunity with water ripples/waves effect.

The front