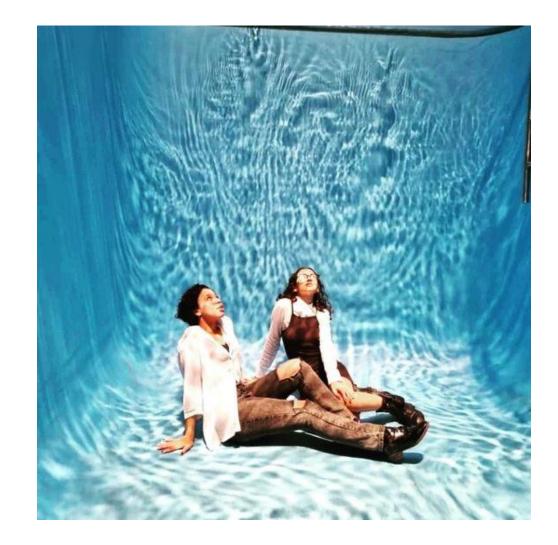

Each booth will be 3-sided.

Booth #1: Swimming is\_\_\_\_

A photo opportunity with water ripples/waves effect.

The front facing wall will have the text "Swimming is" while the adjacent side will be filled with messages of what swimming is to participants.

This serves as both an interactive installation and photo opportunity.

Use of post-its or stickers for interactive element.

Proposed dimensions: 3m (w) x 2.4m (h) as the front facing panel

Booth #2: Singapore Landscape