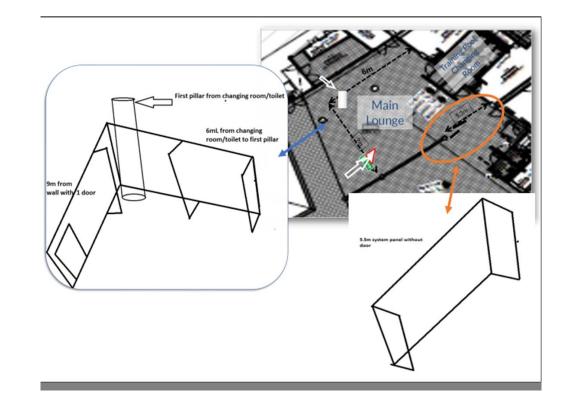

# ii) Venue Overlay - Athlete Lounge

Item 9 – System Panel (Partition) with Door

• Size 9m+6m+6m L

<u>Item 10 – Rental of Standing Industrial Fan</u>

• 5 Units

Item 11 – Rental of Table w/ Skirting

- Size 4ft x 2ft
- 60 units