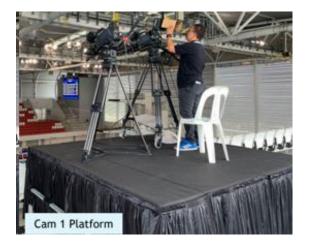

## Item 3 – Platform for LED screen

- Size 5m L x 1m W x 0.3m H
- Note: Screen size: W4.5m x H2.5m, LED cabinet weight: ~450kg, Structure Support frame weight: ~80kg, Counter weight: 500kg