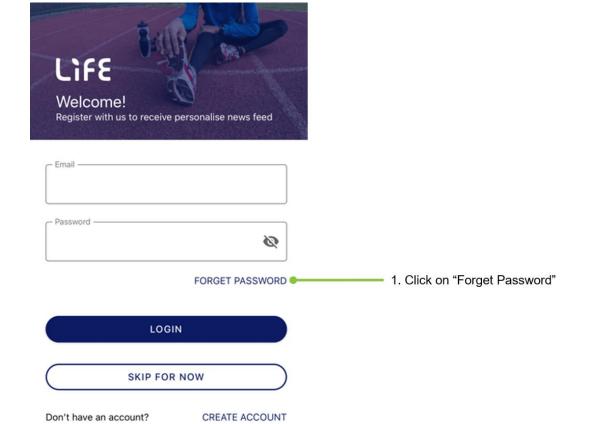

#### Forget Password

- 1. Click on "Forget Password" at the Login Page
- 2. Enter your email address
- 3. Click on "Reset Password" to receive an email with the instructions
- 4. Check your email and open the email with the reset password link, and tap on the link