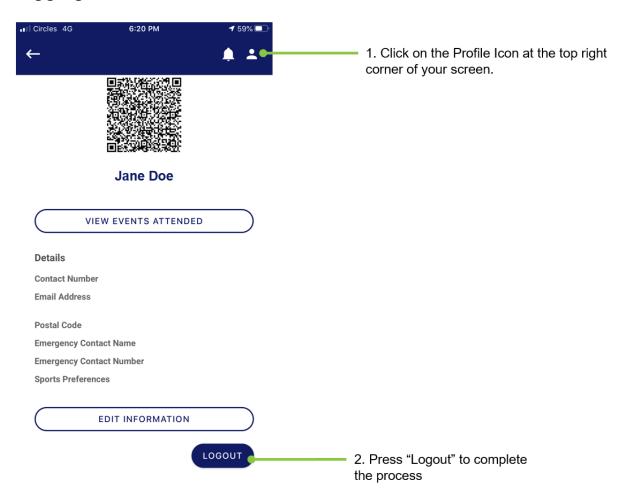

#### **Logging Out**

- 1. Click on the Profile Icon at the top right corner of your screen
- 2. At the end of the Profile, Select on the "Logout" Button
- 3. Upon successful logout, you will be redirected to the Home page, but no user signed in