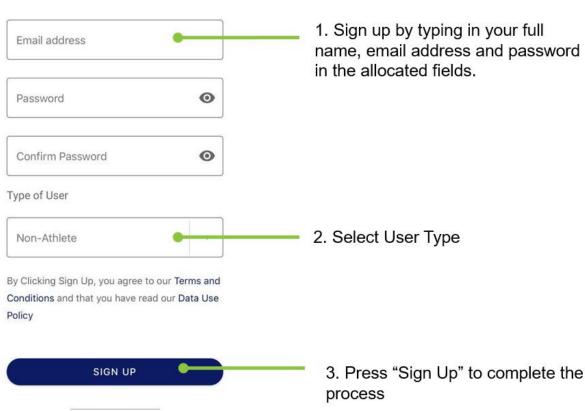

#### Creating an Account and Signing Up

- 1. Enter Full Name, Email Address, Enter Password
- 2. Select Type of Users
- 3. Press the "Sign Up" button
- 4. Press "Ok" at the bottom of the Terms & Conditions
- 5. Optional: Pick a few sports you like or are interested in
- 6. Upon successful registration, you will be redirected to the Home page