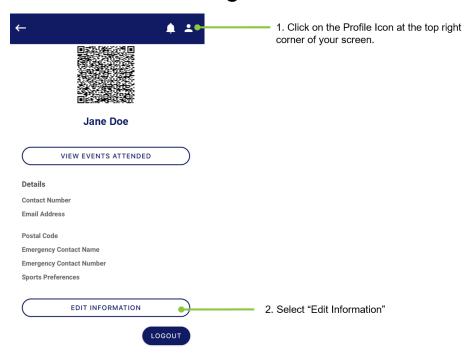

# Part 2: Profile Setting

- 1. Click on the Profile Icon at the top right corner of your screen.
- 2. Select "Edit Information"
- 3. Here you can edit your:
  - Full Name
  - Contact Number
  - Postal Code
  - Emergency Contact Name
  - Emergency Contact Number
  - Sports you are Interested in
- 4. Select on "Save"