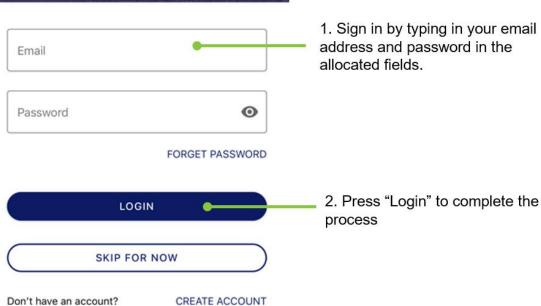

### Signing In

- Enter your username (your email)
  Enter your password
- 3. Press the "Login" button
- 4. Upon successful login, you will be redirected to the Home page