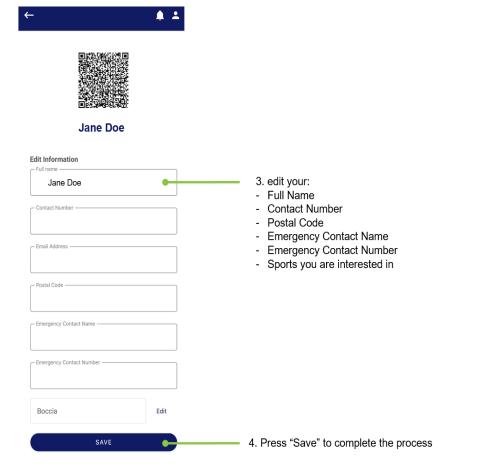

# Part 2: Profile Setting

- 1. Click on the Profile Icon at the top right corner of your screen.
- 2. Select "Edit Information"
- 3. Here you can edit your:
  - Full Name
  - Contact Number
  - Postal Code
  - Emergency Contact Name
  - Emergency Contact Number
  - Sports you are Interested in
- 4. Select on "Save"